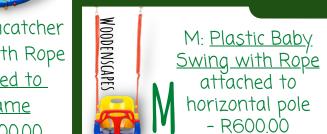

K: Dreamcatcher Swing with Rope attached to A-Frame - R2 500.00

J: Wooden Rope

Ladder

attached to a

horizontal pole

- R500.00

A1: Single swing with lip & chain attached to a deck - Cemented:

R2 000.00