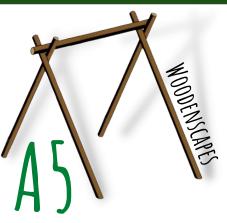

D4: Quadruple swings with lip & chain attached to a deck - Cemented: R2 900.00

A5: Single swing A-Frame only separate to a deck - <u>Cemented</u>: R2 400.00

C5: Triple swings A-Frame only separate to a deck - <u>Cemented</u>: R3 000.00