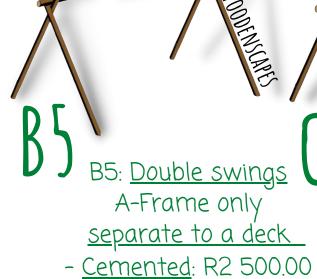

K: Dreamcatcher Swing with Rope attached to A-Frame - R2 500.00

J: Wooden Rope

Ladder

attached to a

horizontal pole

- R500.00

A1: Single swing with lip & chain attached to a deck - Cemented:

R2 000.00