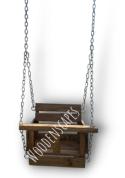

<u>Length</u>: 45cm - Ř600.00 <u>ength:</u> 65cm - R700.00

H: Group swing

with CHAIN

& components

- R900.00

G: Vertical swing with CHAIN & components - R400.00

1: Buoy Ball with rope, attached to a horizontal pole - R1 100.00