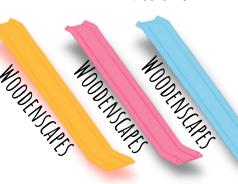

## ADDITIONAL COMPONENTS

A: 100mm Split Pitch Roof: Half deck - R2 400.00 Full deck - R3 300.00

B1: 2.4m Slide for 1.2m deck - R1 900.00 2.8m Slide for 1.5m deck - R2 100.00

B2: Change Your Slides Colour From our Standard Forest Green - R350.00