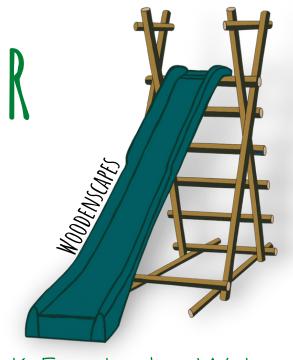

K: Freestanding Water Slide & Ladder for the Pool

2.4m Slide & Ladder - R5 700.00

2.8m Slide & Ladder

- R6 400.00

3.3m Slide & Ladder - R7 200.00

5m Half Tube Slide & Ladder - R 14 900.00

Q: Extend your safety rail & add additional fun! (price includes the knotted rope) - R600.00