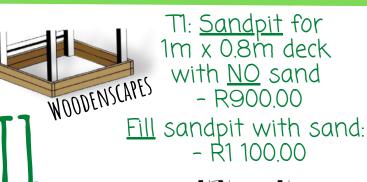

## WOODENSCAPES

T2: Sandpit for 1.8m x 0.8m deck with <u>NO</u> sand: - R1 200.00 Fill with sand: - R1 300.00

S: Add <u>Split</u> Safety: A: <u>Picket</u>: - R350.00

- B: Half panel: R800.00
- C: <u>Full panel</u> R1 200.00