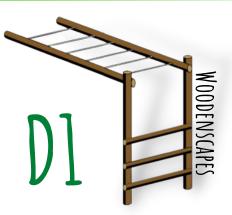

C: <u>Ramp &</u> Knotted Rope 1.8m Long - R2 100.00 2.1m Long - R2 400.00

D1: Monkey Bars with a ladder for both 1.2m & 1.5m decks - Cemented: R2 900.00

D2: Monkey Bars with a ladder - Freestanding: R3 700.00