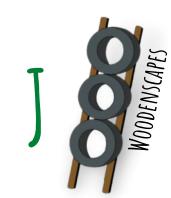

G: Colourful Metal Drum below deck with chain - R 1 000.00

H: Wooden Picnic Table below deck, seats 4 - R1 300.00

K: Wooden Boat below deck, seats 2 - R 2 400.00

J: Tyre Ladder for 1.2m & 1.5m deck 1.8m x 0.6m - R600.00