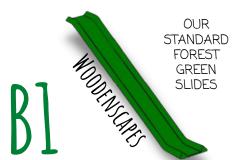

## ADDITIONAL COMPONENTS

A: 100mm Split Pitch Roof: Half deck - R2 400.00 Full deck - R3 300.00

B1: 2.4m Slide for 1.2m deck - R1 900.00 2.8m Slide for 1.5m deck - R2 100.00

B2: Change Your Slides Colour From our Standard Forest Green - R350.00