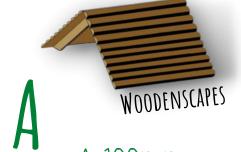

## ADDITIONAL COMPONENTS

A: 100mm Split Pitch Roof: Half deck - R2 400.00 Full deck - R3 300.00

B1: 2.4m Slide for 1.2m deck - R1 900.00 2.8m Slide for 1.5m deck - R2 100.00

B2: Change Your Slides Colour From our Standard Forest Green - R350.00