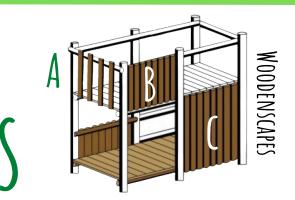

## WOODENSCAPES

T2: Sandpit for 1.8m x 0.8m deck with <u>NO</u> sand: - R1 200.00 Fill with sand: - R1 300.00

S: Add <u>Split</u> Safety: A: <u>Picket</u>: - R350.00

- B: Half panel: R800.00
- C: <u>Full panel</u> R1 200.00

## ADDITIONAL COMPONENTS

A: 100mm Split Pitch Roof: Half deck - R2 400.00 Full deck - R3 300.00

B1: 2.4m Slide for 1.2m deck - R1 900.00 2.8m Slide for 1.5m deck - R2 100.00

B2: Change Your Slides Colour From our Standard Forest Green - R350.00