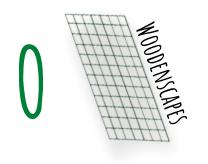

M: Angle Ladder 1.8m Long: - R1 300.00 2.1m Long: - R1 500.00

N: Slanted Cargo Net 2.1m x 0.8m: - R1 200.00

O: Colourful Vertical Cargo Net 2.1m x 0.9m: - R600.00 P: Double Tyre Swings with folded lip, Monkey Bar, Trapeze Rings with rope separate from