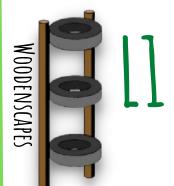

G: Colourful Metal Drum below deck with chain - R 1 000.00

H: Wooden Picnic Table below deck, seats 4 - R1 300.00

K: Wooden Boat below deck, seats 2 - R 2 400.00

J: Tyre Ladder for 1.2m & 1.5m deck 1.8m x 0.6m - R600.00