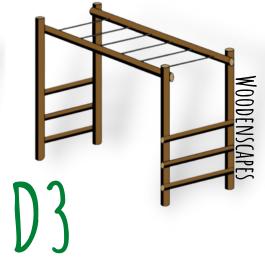

D3: Monkey Bar separate from deck L: 2.1m x W: 1m x H: 2m - R4 200.00

COLOUR GRIPS ARE INCLUDED!

E: Climbing Walls: 1.8m Long: - R1 800.00 2.1m Long: - R2 000.00

F: Car Below Deck - seats 4,

- a steering wheel,
  - tyres,
    - radio ect.
    - R1 500.00