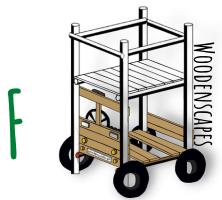

D3: Monkey Bar separate from deck L: 2.1m x W: 1m x H: 2m - R4 200.00

COLOUR GRIPS ARE INCLUDED!

E: Climbing Walls: 1.8m Long: - R1 800.00 2.1m Long: - R2 000.00

F: Car Below Deck - seats 4,

- a steering wheel,
  - tyres,
    - radio ect.
    - R1 500.00