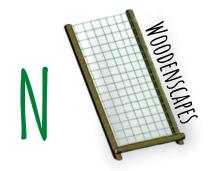

M: Angle Ladder 1.8m Long: - R1 300.00 2.1m Long: - R1 500.00

N: Slanted Cargo Net 2.1m x 0.8m: - R1 200.00

O: Colourful Vertical Cargo Net 2.1m x 0.9m: - R600.00 P: Double Tyre Swings with folded lip, Monkey Bar, Trapeze Rings with rope separate from