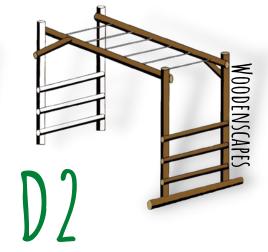

C: <u>Ramp &</u> Knotted Rope 1.8m Long - R2 100.00 2.1m Long - R2 400.00

D1: Monkey Bars with a ladder for both 1.2m & 1.5m decks - Cemented: R2 900.00

D2: Monkey Bars with a ladder - Freestanding: R3 700.00