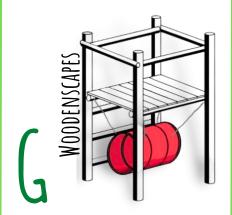

G: Colourful Metal Drum below deck with chain - R 1 000.00

H: Wooden Picnic Table below deck, seats 4 - R1 300.00

K: Wooden Boat below deck, seats 2 - R 2 400.00

J: Tyre Ladder for 1.2m & 1.5m deck 1.8m x 0.6m - R600.00