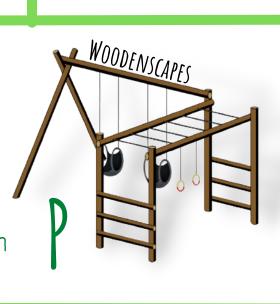

M: Angle Ladder 1.8m Long: - R1 300.00 2.1m Long: - R1 500.00

N: Slanted Cargo Net 2.1m x 0.8m: - R1 200.00

O: Colourful Vertical Cargo Net 2.1m x 0.9m: - R600.00 P: Double Tyre Swings with folded lip, Monkey Bar, Trapeze Rings with rope separate from

a Jungle Gym L: 3.7m x W: 2.3m x H: 2.2m - R 7 500.00

- THERE IS NO ADDITIONAL COSTS FOR THE INSTALLATION, AND NO VATTO BE ADDED.
- DELIVERY / TRAVEL COSTS ARE NOT INCLUDED, AND WILL BE AN ADDITIONAL COST.
- CHOOSE YOUR DECKS HEIGHT EITHER 1.2M OR 1.5M HIGH CEMENTED INTO THE GROUND.
- THESE COMBOS ARE ONLY PRESELECTED AS EXAMPLES.
- VVE CAN MAKE YOUR JUNGLE GYM INTO A FREESTANDING STRUCTURES (ONTOP OF THE GROUND).
- YOU CAN ADD ADDITIONAL COMPONENTS, REMOVE OR SVVITCH
- THE POSITION OF YOUR COMPONENTS ON THE DECK.