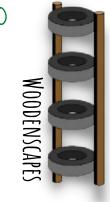

G: Colourful Metal Drum below deck with chain - R 1 000.00

H: Wooden Picnic Table below deck, seats 4 - R1 300.00

K: Wooden Boat below deck, seats 2 - R 2 400.00

J: Tyre Ladder for 1.2m & 1.5m deck 1.8m x 0.6m - R600.00